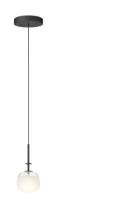

Hanging lamps

Packaging

0.267 m x 0.278 m x 0.202 m

Gross weigth 1.8 Net weigth 1.2 Vol. 0.0149