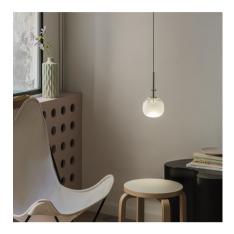

# Tempo

5772

Design By Lievore Altherr

Tempo pendant lamps are a design by Lievore Altherr. Suspended from the cable, the blown glass diffuser offers subtle nuances of transparency and translucency. All models of the Tempo collection incorporate LED lighting.

LED support: Aluminum Diffuser: Blown-glass Ceiling rose: Steel

Light source

1 x LED 4W 350mA

LED

Driver

CRI>90 440.81 lm 110 2700 K

CC - Constant Current 350 110~240 V 50/60 HZ

**Application** 